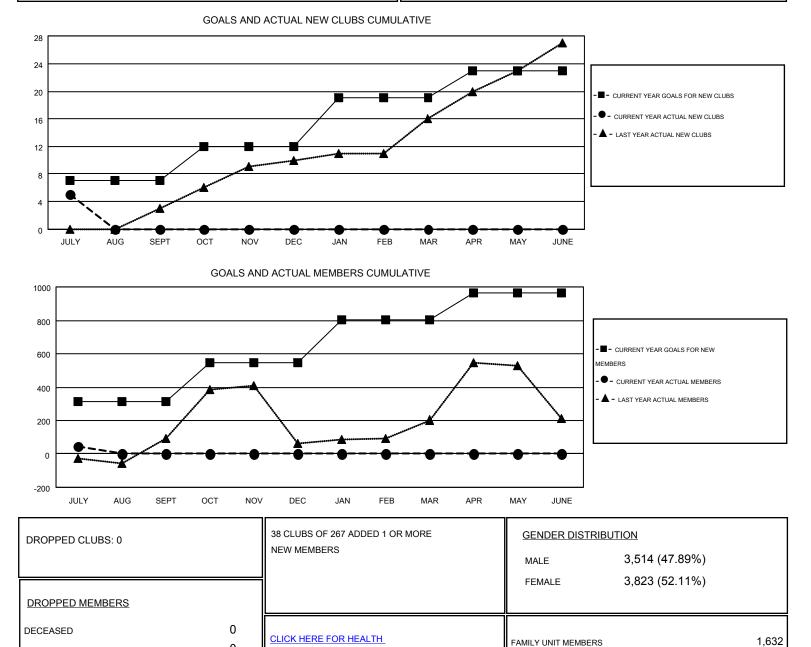

## GMT: JUSWAN TJOE

| GMT   | CA  | 7 |
|-------|-----|---|
| Givin | UA. | / |

| Clubs                 |                  |           |                  | Members               |               |                    |                                        |                    |                  |
|-----------------------|------------------|-----------|------------------|-----------------------|---------------|--------------------|----------------------------------------|--------------------|------------------|
| RESULTS FOR 2015-2016 |                  |           |                  | RESULTS FOR 2015-2016 |               |                    |                                        |                    |                  |
| QUARTER               | NEW CLUB<br>GOAL | NEW CLUBS | DROPPED<br>CLUBS | NET<br>GAIN/LOSS      | QUARTER       | NEW MEMBER<br>GOAL | CHARTER AND<br>NEW<br>MEMBERS<br>ADDED | DROPPED<br>MEMBERS | NET<br>GAIN/LOSS |
| JULY/AUG/SEPT         | 7                | 5         | 0                | 5                     | JULY/AUG/SEPT | 315                | 238                                    | 192                | 46               |
| OCT/NOV/DEC           | 5                | 0         | 0                | 0                     | OCT/NOV/DEC   | 230                | 0                                      | 0                  | 0                |
| JAN/FEB/MAR           | 7                | 0         | 0                | 0                     | JAN/FEB/MAR   | 260                | 0                                      | 0                  | 0                |
| APR/MAY/JUNE          | 4                | 0         | 0                | 0                     | APR/MAY/JUNE  | 160                | 0                                      | 0                  | 0                |